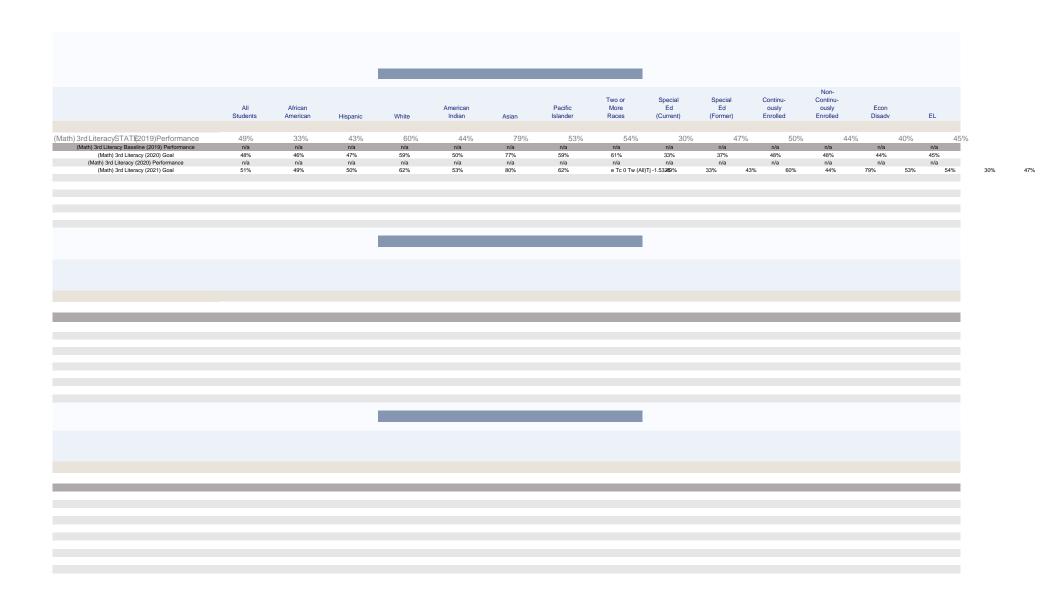

## Yearly Target Goals and Performance

|                                                 | All<br>Students | African<br>American | Hispanic | White | American<br>Indian | Asian | Pacific<br>Islander | Two or<br>More<br>Races | Special<br>Ed<br>(Current) | Special<br>Ed<br>(Former) | Continu-<br>ously<br>Enrolled | Non-<br>Continu-<br>ously<br>Enrolled | Econ<br>Disadv | EL  |     |
|-------------------------------------------------|-----------------|---------------------|----------|-------|--------------------|-------|---------------------|-------------------------|----------------------------|---------------------------|-------------------------------|---------------------------------------|----------------|-----|-----|
| (Math) 3rd Literacy % at Meets on STAAR         |                 |                     |          |       |                    |       |                     |                         |                            |                           |                               |                                       |                |     |     |
| (Math) 3rd LiteracySTATE2019)Performance        | 49%             | 33%                 | 43%      | 60%   | 44%                | 79%   | 53%                 | 54%                     | 30%                        | 47%                       | 50%                           | 44%                                   | 40%            |     | 45% |
| (Math) 3rd Literacy Baseline (2019) Performance | n/a             | n/a                 | n/a      | n/a   | n/a                | n/a   | n/a                 | n/a                     | n/a                        | n/a                       | n/a                           | n/a                                   | n/a            | n/a |     |
| (Math) 3rd Literacy (2020) Goal                 | 48%             | 46%                 | 47%      | 59%   | 50%                | 77%   | 59%                 | 61%                     | 33%                        | 37%                       | 48%                           | 48%                                   | 44%            | 45% |     |
| (Math) 3rd Literacy (2020) Performance          | n/a             | n/a                 | n/a      | n/a   | n/a                | n/a   | n/a                 | n/a                     | n/a                        | n/a                       | n/a                           | n/a                                   | n/a            | n/a |     |
| (Math) 3rd Literacy (2021) Goal                 | 51%             | 49%                 | 50%      | 62%   | 53%                | 80%   | 62%                 | 64%                     | 36%                        | 40%                       | 51%                           | 51%                                   | 47%            | 48% |     |
| (Math) 3rd Literacy (2021) Performance          | n/a             | n/a                 | n/a      | n/a   | n/a                | n/a   | n/a                 | n/a                     | n/a                        | n/a                       | n/a                           | n/a                                   | n/a            | n/a |     |
| (Math) 3rd Literacy (2022) Goal                 | 54%             | 52%                 | 53%      | 65%   | 56%                | 83%   | 65%                 | 67%                     | 39%                        | 43%                       | 54%                           | 54%                                   | 50%            | 51% |     |
| (Math) 3rd Literacy (2022) Performance          |                 |                     |          |       |                    |       |                     |                         |                            |                           |                               |                                       |                |     |     |
| (Math) 3rd Literacy (2023) Goal                 | 57%             | 55%                 | 56%      | 68%   | 59%                | 86%   | 68%                 | 70%                     | 42%                        | 46%                       | 57%                           | 57%                                   | 53%            | 54% |     |
| (Math) 3rd Literacy (2023) Performance          |                 |                     |          |       |                    |       |                     |                         |                            |                           |                               |                                       |                |     |     |
| (Math) 3rd Literacy (2024) Goal                 | 60%             | 57%                 | 59%      | 71%   | 62%                | 89%   | 71%                 | 73%                     | 45%                        | 49%                       | 60%                           | 60%                                   | 56%            | 57% |     |
| (Math) 3rd Literacy (2024) Performance          |                 |                     |          |       |                    |       |                     |                         |                            |                           |                               |                                       |                |     |     |

| Special<br>Ed<br>Current) | Special<br>Ed<br>(Former) | Continu-<br>ously<br>Enrolled | Non-<br>Continu-<br>ously<br>Enrolled | Econ<br>Disadv    | EL                |
|---------------------------|---------------------------|-------------------------------|---------------------------------------|-------------------|-------------------|
| 30%                       | 47%                       | 50%                           | 6 44º                                 | % 40%             | %                 |
| 0%                        | •                         | 43%                           | 43%                                   | 40%               | 30%               |
| 33%                       | 37%                       | 48%                           | 48%                                   | 44%               | 45%               |
|                           | n/a                       | n/a                           | n/a                                   | n/a               | n/a               |
| n/a                       |                           |                               |                                       |                   |                   |
| 36%                       | 40%                       | 51%                           | 51%                                   | 47%               | 48%               |
|                           |                           | 51%<br>n/a<br>54%             | 51%<br>n/a<br>54%                     | 47%<br>n/a<br>50% | 48%<br>n/a<br>51% |